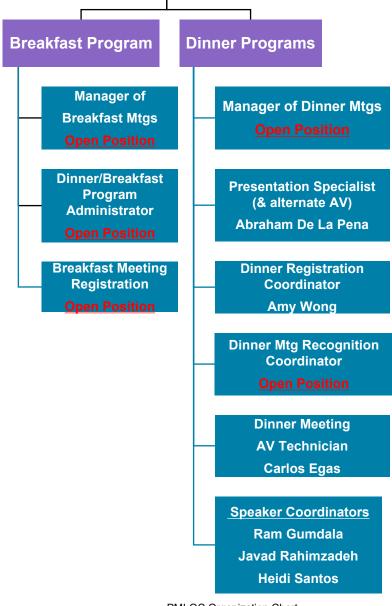

## PMI – ORANGE COUNTY ORGANIZATION CHART

**Board of Governors** 



June 20, 2021

BOARD OF GOVERNORS NARMELA SARGIS, PRESIDENT



#### President Narmela Sargis















#### Director of Mentorship Program Diallo Wallace

Mentor Coordinator Lisa Carrell Mentee Coordinator

Jennifer Homesley

Mentoring Program
Coordinator
Elizabeth Perez



#### **Director of Dinner/Breakfast Program**

#### **Rick Fox**





#### Director of Education Josh Merkle

Education Support
Specialist
Dan Ross

Registration
Manager
Belinda Watson

IT/Education Support Specialist

Fion Yuen

Digital Communication Manager Alevtyna Mozolyuk

Past Education
Director
Ravi Dhiman



#### Director of Industry Affinity Group (IAG) Stuart Douglas

IAG team lead
John King

Project Manager Carissa Lombardi

Healthcare Project Manager

Michael Limongi

IAG Volunteer Catharine Legro

IAG Volunteer
Jocelyn Danque



## COMMUNICATION RAMYA KAILAS, VP





### Director of Marketing Ayemya Moe

Reporting Chair Pei-Ling Lee

Dashboard Chair
<a href="Open Position">Open Position</a>

Marketing Operations Lead Ayemya Moe



#### Director of Social Media Balaji Sriraghavan

Social Media Chair

Darren McNeil

Social Media Specialist Alb