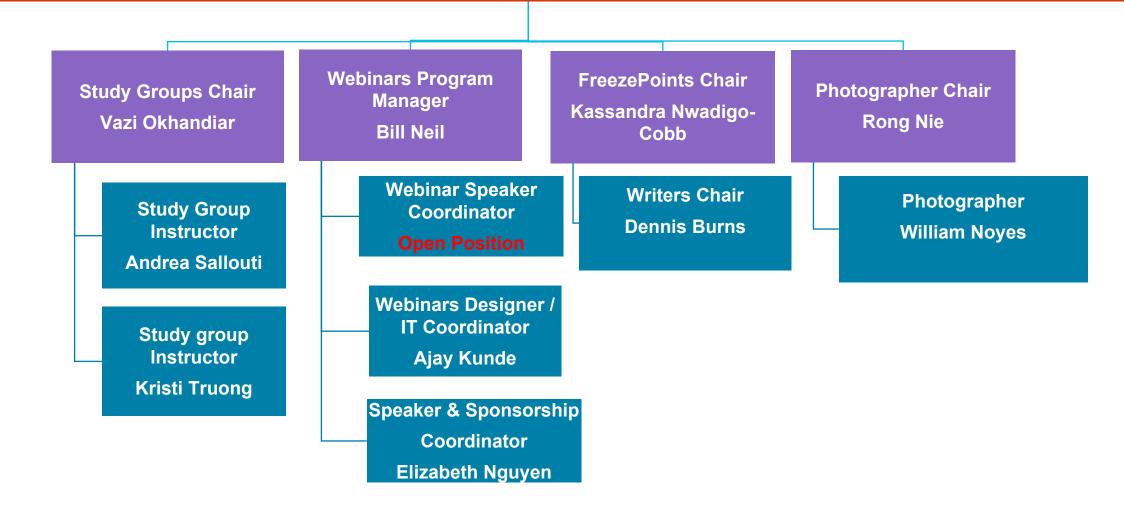

#### Director of Education Josh Merkle

Education Support
Specialist
Dan Ross

Registration
Manager
Belinda Watson

IT/Education Support Specialist

Fion Yuen

Digital Communication Manager Alevtyna Mozolyuk

Past Education
Director
Ravi Dhiman